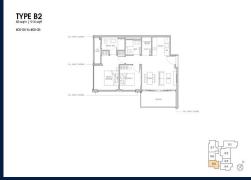

### **RESIDENTIAL - CONDOMINIUM**

99, STILL ROAD, EAST COAST, MARINE PARADE,

**SINGAPORE 423989** 

**LISTING ID:** SGLD91029452 TENURE: **FREEHOLD** N/A

■ TITLE:

**SIZE BUILT-UP:** 915SQFT (85SQM) SIZE LAND: 23,541SQFT (2,187SQM)

■ NO. OF FLOORS:

FLOOR/LEVEL: 2 - LOW FLOOR

**BED ROOMS:** 2+1 **BATH ROOMS:** 2 N/A **MAIDS ROOMS:** ■ PARKING SPACES: N/A **CORNER LAYOUT TYPE:** 

**■ FACING:** N/A **VIEWING: OTHER** 

**■ SELLING PRICE:** 