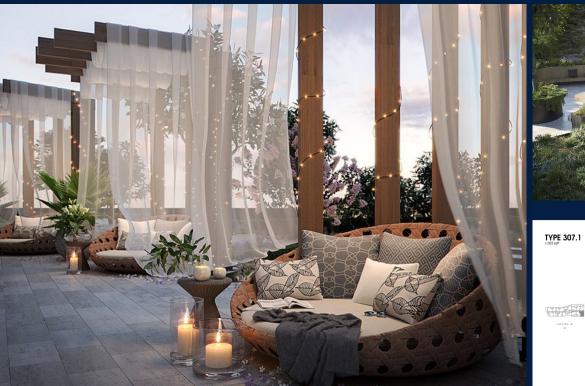

#### **SKY GARDEN**

Spacious 1,023sqft (95sqm), partially furnished, 2 bedroom, 2 bathroom Condominium for Sale. Completion in 2021, this end lot unit is in original condition. Others: freehold This property is currently vacant and ready to move in. Location: Melbourne, Australia.

#### **INTERIOR FACILITIES**

- Air-Conditioning
- Balcony

#### **OTHER INTERIOR FEATURES**

- Cooker Hob/Hood
- **EXTERIOR FACILITIES**
- 24 Hours Security
- Covered Car Park

- Fridge
- Business Centre
- Function Room

VISIT THIS PROPERTY AT: https://www.aseanpropertyweb.com/property/SGLD91952853