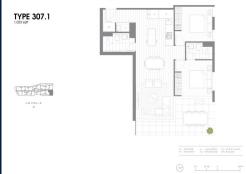

### RESIDENTIAL - CONDOMINIUM 1,023SQFT (95SQM) / CALL FOR PRICE!

+65 9450 9683

Magnolia : 2 - Bedroom + Study

#### **RESIDENTIAL - CONDOMINIUM**

235 SPRINGVALE ROAD, GLEN WAVERLEY, VIC 3150, MELBOURNE, MELBOURNE, AUSTRALIA

LISTING ID: TENURE: TITLE: SIZE BUILT-UP: SIZE LAND: NO. OF FLOORS: FLOOR/LEVEL: BED ROOMS: BATH ROOMS: MAIDS ROOMS: PARKING SPACES: LAYOUT TYPE: FACING: VIEWING: SELLING PRICE: COMPLETION YEAR:

CONDITION:

FURNISHING:

LISTING DATE:

SGLD91952853 FREEHOLD N/A 1,023SQFT (95SQM) 2.619AC (1.060HA) 18 N/A - N/A 2 2 N/A N/A END LOT N/A OTHER CALL FOR PRICEI

2021 ORIGINAL CONDITION PARTIALLY FURNISHED AUG 20, 2021