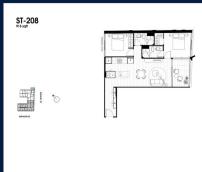

■ NO. OF FLOORS:

FLOOR/LEVEL: 2 - LOW FLOOR

**BED ROOMS:** 2 **BATH ROOMS:** 2 **MAIDS ROOMS:** N/A ■ PARKING SPACES: N/A

**END LOT** LAYOUT TYPE: **NORTH EAST ■ FACING: VIEWING: OTHER** 

**■ SELLING PRICE:** 

#### THE MARKER

Spacious 915sqft (85sqm), partially furnished, 2 bedroom, 2 bathroom Apartment for Sale. Completed in 2021, this low floor end lot unit is in original condition. Others: Freehold, facing north east This property is currently vacant and ready to move in. Location: Melbourne. Australia.