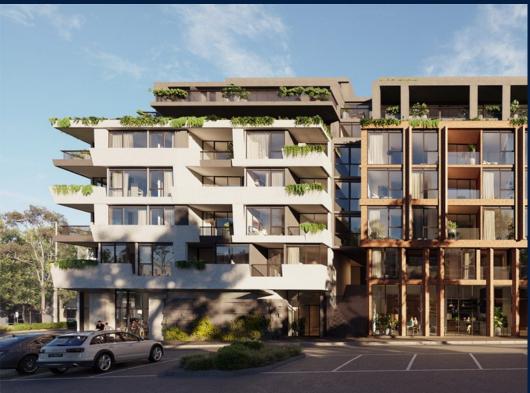

#### **RESIDENTIAL - APARTMENT**

512 - 544 SPENCER ST, WEST MELBOURNE, 3003, MELBOURNE, MELBOURNE, AUSTRALIA

**LISTING ID:** SGLD92131266 **TENURE: FREEHOLD** 

■ TITLE: N/A

SIZE BUILT-UP: 915SQFT (85SQM) SIZE LAND: 45,703SQFT (4,246SQM)

#### THE MARKER

Spacious 915sqft (85sqm), partially furnished, 2 bedroom, 2 bathroom Apartment for Sale. Completed in 2021, this low floor end lot unit is in original condition. Others: Freehold, facing north east This property is currently vacant and ready to move in. Location: Melbourne. Australia.