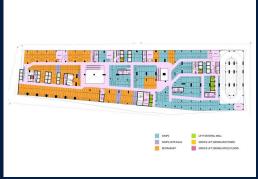

#### **COMMERCIAL - RETAIL**

VILLAGE NO.14 SAM DACH HUN SEN ROAD, TONLE BASSAC COMMUNE, CHAMKARMORN DISTRICT,

■ LISTING ID: SGLD92314223 ■ TENURE: FREEHOLD

■ TITLE: N/A

■ **SIZE BUILT-UP**: 230SQFT (21SQM) ■ **SIZE LAND**: 3.131AC (1.267HA)

#### THE PEAK SHOPPES

Retail Lot (with Water point) for Sale Completed in 2020, this unit is in original condition. Tenure: Freehold Located in Cambodia: Village No.14 Sam Dach Hun Sen Road, Tonle Bassac Commune, Chamkarmorn District