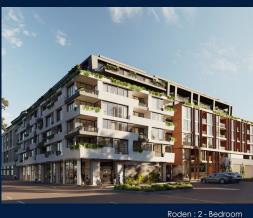

### **RESIDENTIAL - APARTMENT**

512 - 544 SPENCER ST, WEST MELBOURNE, 3003, MELBOURNE, MELBOURNE, AUSTRALIA

**LISTING ID:** SGLD92438830 **TENURE: FREEHOLD** 

■ TITLE: N/A

SIZE BUILT-UP: 2,067SQFT (192SQM) SIZE LAND: 45,703SQFT (4,246SQM)

### THE MARKER

Spacious 2,067sqft (192sqm), partially furnished, 2 bedroom, 2 bathroom Apartment for Sale. Completed in 2021, this middle floor corner unit is in original condition. Others: Freehold, facing north This property is currently vacant and ready to move in. Location: Melbourne. Australia.