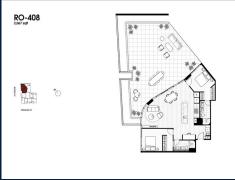

### **RESIDENTIAL - APARTMENT**

512 - 544 SPENCER ST, WEST MELBOURNE, 3003, MELBOURNE, MELBOURNE, AUSTRALIA

**LISTING ID:** SGLD92438830 **TENURE: FREEHOLD** 

■ TITLE: N/A

SIZE BUILT-UP: 2,067SQFT (192SQM) SIZE LAND: 45,703SQFT (4,246SQM)

■ NO. OF FLOORS:

FLOOR/LEVEL: 4 - MIDDLE FLOOR

**BED ROOMS:** 2 **BATH ROOMS:** 2 **MAIDS ROOMS:** N/A ■ PARKING SPACES: N/A **CORNER LAYOUT TYPE:** 

**NORTH ■ FACING: VIEWING: OTHER** 

**■ SELLING PRICE:** 