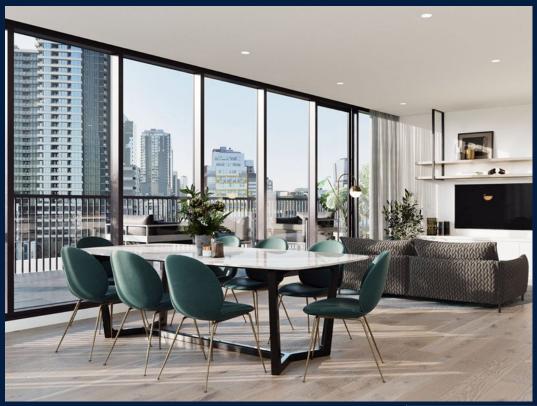

### THE MARKER

Spacious 2,067sqft (192sqm), partially furnished, 2 bedroom, 2 bathroom Apartment for Sale. Completed in 2021, this middle floor corner unit is in original condition. Others: Freehold, facing north This property is currently vacant and ready to move in. Location: Melbourne. Australia.

### **INTERIOR FACILITIES**

Air-Conditioning

Balcony

Cable TV

Walk-In-Wardrobe

### OTHER INTERIOR FEATURES

Cooker Hob/Hood

Dishwasher

Oven / Microwave