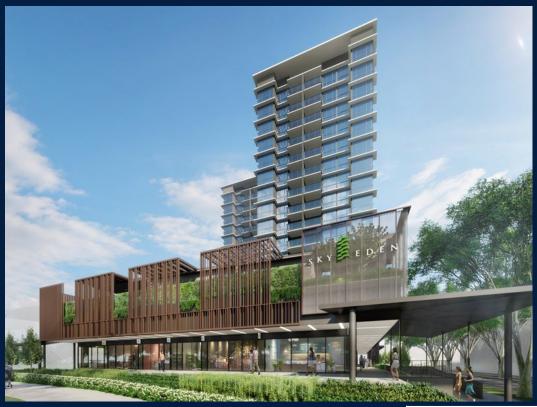

#### **SKY EDEN @ BEDOK**

Condominium for Sale: Partially furnished, 3 bedroom, 3 bathroom. Completion in 2026, this penthouse unit is in original condition. Tenure: Freehold Located in Singapore's district D16 near Bedok, Upper East Coast in the area Upper East Coast (East region).