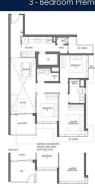

### **RESIDENTIAL - CONDOMINIUM** 1,302SQFT (121SQM) / CALL FOR PRICE!

3 - Bedroom Premium

■ NO. OF FLOORS: 17

FLOOR/LEVEL: 17 - PENTHOUSE

**BED ROOMS:** 3 **BATH ROOMS:** 3 **MAIDS ROOMS:** N/A ■ PARKING SPACES: N/A

**REGULAR** LAYOUT TYPE:

**■ FACING:** N/A **VIEWING: OTHER** 

**■ SELLING PRICE:** 