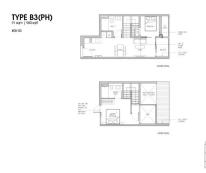

### **RESIDENTIAL - CONDOMINIUM**

99, STILL ROAD, EAST COAST, MARINE PARADE,

**SINGAPORE 423989** 

**LISTING ID:** SGLD94152053 TENURE: **FREEHOLD** 

■ TITLE: N/A

■ SIZE BUILT-UP: 980SQFT (91SQM) SIZE LAND: 23,541SQFT (2,187SQM)

■ NO. OF FLOORS: 5

FLOOR/LEVEL: 5 - PENTHOUSE

**BED ROOMS:** 2 **BATH ROOMS:** 2 **MAIDS ROOMS:** N/A ■ PARKING SPACES: N/A

**REGULAR LAYOUT TYPE:** 

**■ FACING:** N/A **VIEWING: OTHER** 

**■ SELLING PRICE:** 