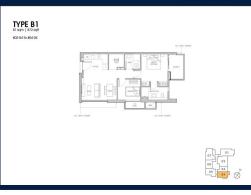

# **RESIDENTIAL - CONDOMINIUM** 872SQFT (81SQM) / CALL FOR PRICE!

2 - Bedroom + 1

## **RESIDENTIAL - CONDOMINIUM**

99, STILL ROAD, EAST COAST, MARINE PARADE,

**SINGAPORE 423989** 

**LISTING ID:** SGLD95210005 TENURE: **FREEHOLD** N/A TITLE:

■ SIZE BUILT-UP: 872SQFT (81SQM) SIZE LAND: 23,541SQFT (2,187SQM)

■ NO. OF FLOORS:

FLOOR/LEVEL: 4 - HIGH FLOOR

**BED ROOMS:** 2+1 **BATH ROOMS:** 2 **MAIDS ROOMS:** N/A ■ PARKING SPACES: N/A **CORNER LAYOUT TYPE:** 

**■ FACING:** N/A **VIEWING: OTHER** 

**■ SELLING PRICE:** 