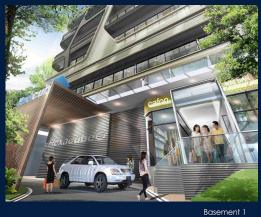

# FOR SALE

## **COMMERCIAL - RETAIL** 592SQFT (55SQM) / CALL FOR PRICE!

**+65 9450 9683** 







QRgEodeound c

Scan QR Code Call for Viewing

+65-94509683

#### **COMMERCIAL - RETAIL**

160, CHANGI ROAD, EUNOS, GEYLANG, PAYA LEBAR, SINGAPORE 419728

LISTING ID: TENURE: TITLE: SIZE BUILT-UP: SIZE LAND: NO. OF FLOORS: FLOOR/LEVEL: ■ PARKING SPACES: **LAYOUT TYPE:** FACING: VIEWING: SELLING PRICE: ■ COMPLETION YEAR: **CONDITION:** 

LISTING DATE:

SGLD95293093 FREEHOLD N/A 592SQFT (55SQM) 17,973SQFT (1,670SQM) 5 1 - LOW FLOOR N/A REGULAR N/A OTHER

2017 **ORIGINAL CONDITION** SEP 24, 2019

#### **HEXACUBE**

Basement 1 retail shop lot at 592 sqft

#### **INTERIOR FACILITIES**

- Air-Conditioning
- Internet Connection

Huttons

VISIT THIS PROPERTY AT: https://www.aseanpropertyweb.com/property/SGLD95293093



### **AMY NG - HUTTONS ASIA PTE LTD**

0

3 Bishan Place #05-01 CPF Bishan B