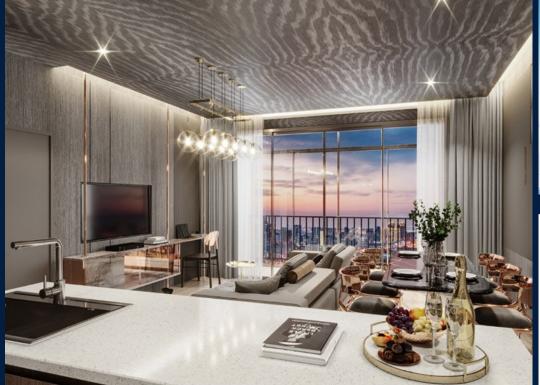

## **RHYTHM EKKAMAI ESTATE**

Partially furnished, 2 bedroom, 2 bathroom Condominium for Sale. Completed in 2021, this unit is in original condition. Others: Freehold Location: Bangkok, Thailand

16-1110

### **INTERIOR FACILITIES**

- Air-Conditioning
- Bathtub

#### **OTHER INTERIOR FEATURES**

Cooker Hob/Hood

#### **EXTERIOR FACILITIES**

- 24 Hours Security
- Landscaped Garden

Balcony

- Covered Car Park
- Lounge

VISIT THIS PROPERTY AT: https://www.aseanpropertyweb.com/property/SGLD96965044