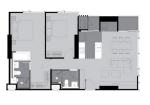

## **RESIDENTIAL - CONDOMINIUM** 856SQFT (80SQM) / CALL FOR PRICE!

+65 9450 9683

TYPE D3

2 - Bedroom

FURNISHING:

LISTING DATE:

SGLD96965044 FREEHOLD N/A 856SQFT (80SQM) 33.251AC (13.456HA) 32 N/A - N/A 2 2 N/A N/A OTHER N/A N/A 2021