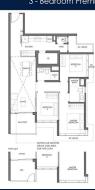

# RESIDENTIAL - CONDOMINIUM 1,087SQFT (101SQM) / CALL FOR PRICE!

3 - Bedroom Premium

■ **NO. OF FLOORS**: 17

■ FLOOR/LEVEL: 2 - LOW FLOOR

■ BED ROOMS: 3
■ BATH ROOMS: 3
■ MAIDS ROOMS: N/A
■ PARKING SPACES: N/A

■ LAYOUT TYPE: REGULAR

■ FACING: N/A
■ VIEWING: OTHER

■ SELLING PRICE: CALL FOR PRICE